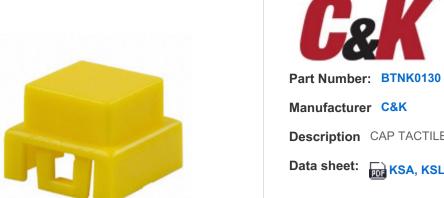

## **BTNK0130**

Manufacturer C&K **Description** CAP TACTILE SQUARE YELLOW

Data sheet: KSA, KSL Series Tact Datasheet

RoHs Status: Contains lead / RoHS non-compliant

Ship From: Hong Kong

**Shipment Way:** DHL/Fedex/TNT/UPS/EMS

| See Prod                       | mages are for reference only.  uct Specifications for product details.  30 with confidence from Components- |    |                                                                                                         |                          |
|--------------------------------|-------------------------------------------------------------------------------------------------------------|----|---------------------------------------------------------------------------------------------------------|--------------------------|
|                                | Store.com, 1 Year Warranty                                                                                  |    | Rec                                                                                                     | quest For Quotation      |
| PRODUCT                        | PARAMETER                                                                                                   |    |                                                                                                         |                          |
| Part Num                       |                                                                                                             |    | BTNK0130                                                                                                |                          |
| Manufac                        | turer                                                                                                       |    | C&K                                                                                                     |                          |
| Descripti                      |                                                                                                             |    | CAP TACTILE SQUARE YELLOW                                                                               |                          |
|                                | e Status / RoHS Status<br>Available                                                                         |    | Contains lead / RoHS non-compliant 99092 pcs                                                            |                          |
| Product                        |                                                                                                             |    | BTNK0130.jpg                                                                                            |                          |
| Category                       |                                                                                                             |    | Switches                                                                                                |                          |
| Switch T                       | ype                                                                                                         |    | Tactile                                                                                                 |                          |
| Size<br>Shape                  |                                                                                                             |    | 8.00mm L x 8.00mm W x 3.50mm H  Square                                                                  |                          |
| Series                         |                                                                                                             |    | KSA                                                                                                     |                          |
| Other Na                       | mes                                                                                                         |    | *BTN K01 30  *BTNK0130  *Y330081300P  401-1241  BTN K01 30  K0106  K0130                                |                          |
| Mounting                       | з Туре                                                                                                      |    | Y330081300P<br>Snap Fit                                                                                 |                          |
|                                | Moisture Sensitivity Level (MSL)                                                                            |    | 1 (Unlimited)                                                                                           |                          |
| Lead Free Status / RoHS Status |                                                                                                             |    | Contains lead / RoHS non-compliant                                                                      |                          |
| Illumination                   |                                                                                                             |    | Non-Illuminated                                                                                         |                          |
| For Use \ Features             | With/Related Products                                                                                       |    | KSA Series                                                                                              |                          |
|                                | Description                                                                                                 |    | Square Tactile Switch Cap Yellow Snap Fit                                                               |                          |
| Color                          |                                                                                                             |    | Yellow                                                                                                  |                          |
|                                |                                                                                                             |    |                                                                                                         |                          |
|                                | ore.com is a Reliable Stocking Distributor of Electro<br>tronics components distributor at Components-Stor  |    | all C&K series electronic components. We have 99092 pieces of C&K BTNK0130 in stock ou within 24 hours. | available now. Request a |
| RFQ Email: info                | @Components-Store.com                                                                                       |    |                                                                                                         |                          |
|                                |                                                                                                             |    |                                                                                                         |                          |
| RELATED                        | PRODUCTS                                                                                                    |    |                                                                                                         |                          |
|                                | Part#: BTNK0190                                                                                             |    | Manufacturers: C&K                                                                                      | RFQ                      |
|                                | Description: CAP TACTILE SQUARE BLACK                                                                       |    | In Stock: 262306                                                                                        | , d                      |
|                                |                                                                                                             |    |                                                                                                         |                          |
|                                | Part#: BTNK0220                                                                                             |    | Manufacturers: C&K                                                                                      | RFQ                      |
| U                              | Description: CAP TACTILE ROUND LIGHT GRA                                                                    | Y  | In Stock: 283275                                                                                        |                          |
|                                |                                                                                                             |    |                                                                                                         |                          |
|                                | Part#: BTNK0180                                                                                             |    | Manufacturers: C&K                                                                                      | RFQ                      |
|                                | Description: CAP TACTILE SQUARE IVORY                                                                       |    | In Stock: 126666                                                                                        |                          |
|                                | D. W. DTND040                                                                                               |    | M ( ) 001/                                                                                              |                          |
| <b>\</b>                       | Part#: BTND640                                                                                              |    | Manufacturers: C&K                                                                                      | RFQ                      |
| 0                              | Description: CAP PUSHBUTTON SQUARE RED                                                                      |    | In Stock: 4724                                                                                          |                          |
|                                | Part#: BTNK0120  Description: CAP TACTILE SQUARE LIGHT GR.                                                  | AY | Manufacturers: C&K In Stock: 324526                                                                     | RFQ                      |
|                                | Part#: BTNK0100                                                                                             |    | Manufacturers: C&K                                                                                      |                          |
| .&K                            | Description: SWITCH CAP                                                                                     |    | In Stock: 245949                                                                                        | RFQ                      |
|                                | Decemption: evvir err er u                                                                                  |    |                                                                                                         |                          |
|                                | Part#: BTND660F                                                                                             |    | Manufacturers: C&K                                                                                      | DEO                      |
| A                              | Description: CAP PUSHBUTTON SQUARE BLU                                                                      | E  | In Stock: 124109                                                                                        | RFQ                      |
|                                |                                                                                                             |    |                                                                                                         |                          |
|                                | Part#: BTNK0210                                                                                             |    | Manufacturers: C&K                                                                                      | RFQ                      |
| U                              | Description: CAP TACTILE ROUND DARK GRA                                                                     | Y  | In Stock: 296290                                                                                        | TH Q                     |
|                                |                                                                                                             |    |                                                                                                         |                          |
|                                | Part#: BTNK0170                                                                                             |    | Manufacturers: C&K                                                                                      | RFQ                      |
| U                              | Description: CAP TACTILE SQUARE BLUE/GRA                                                                    | ΛΑ | In Stock: 149527                                                                                        |                          |
|                                |                                                                                                             |    |                                                                                                         |                          |
|                                | Part#: BTND610F                                                                                             |    | Manufacturers: C&K                                                                                      | RFQ                      |
| 4.                             | Description: CAP PUSHBUTTON SQUARE GRA                                                                      | ·Υ | In Stock: 145068                                                                                        |                          |
|                                | Part#: RTNK0440                                                                                             |    | Manufacturers: C&K                                                                                      |                          |
|                                | Part#: BTNK0140                                                                                             |    |                                                                                                         | RFQ                      |
|                                | Description: CAP TACTILE SQUARE RED                                                                         |    | In Stock: 308670                                                                                        |                          |
| 70                             | Part#: BTND690F  Description: CAP PUSHBUTTON SQUARE BLAG                                                    | CK | Manufacturers: C&K  In Stock: 192904                                                                    | RFQ                      |
|                                | Part#: BTNK0230                                                                                             |    | Manufacturers: C&K                                                                                      |                          |
|                                |                                                                                                             |    |                                                                                                         | RFQ                      |
| 4                              | Description: CAP TACTILE ROUND YELLOW                                                                       |    | In Stock: 305731                                                                                        |                          |
|                                | Part#: BTND640F                                                                                             |    | Manufacturers: C&K                                                                                      |                          |
|                                | Description: CAP PUSHBUTTON SQUARE RED                                                                      |    | In Stock: 188289                                                                                        | RFQ                      |
|                                | 2000. Puoli. OAI TOOHBUTTON SQUARE RED                                                                      |    |                                                                                                         |                          |
|                                | Part#: BTND660                                                                                              |    | Manufacturers: C&K                                                                                      |                          |
| 310                            | Description: CAP PUSHBUTTON SQUARE BLU                                                                      | E  | In Stock: 5683                                                                                          | RFQ                      |
|                                | ,                                                                                                           |    |                                                                                                         |                          |
|                                | Part#: BTNK0110                                                                                             |    | Manufacturers: C&K                                                                                      |                          |
|                                | Description: CAP TACTILE SQUARE DARK GRA                                                                    | AY | In Stock: 274912                                                                                        | RFQ                      |
|                                |                                                                                                             |    |                                                                                                         |                          |
|                                | Part#: BTNK0200                                                                                             |    | Manufacturers: C&K                                                                                      |                          |